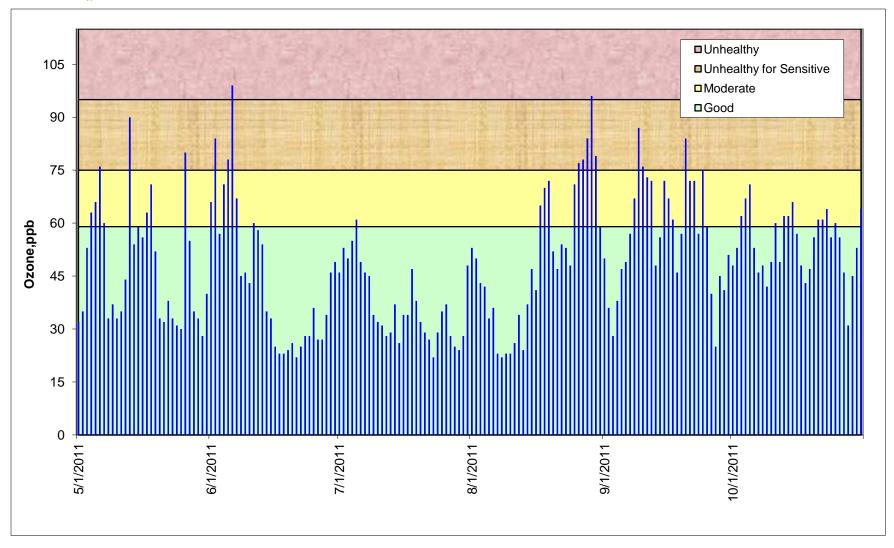

6) |  |  |  |
| 13 | No               | August 30 (Tuesday)     | Beaumont (79)                                                                                    |  |  |  |
| 14 | Yes              | September 9 (Friday)    | West Orange (87), Beaumont (84), Mauriceville (80), Hamshire (78)                                |  |  |  |
| 15 | Yes              | September 10 (Saturday) | West Orange (76)                                                                                 |  |  |  |
| 16 | No               | September 20 (Tuesday)  | Sabine Pass (84)                                                                                 |  |  |  |

#### South East Texas Regional Planning Commission

# Beaumont/Port Arthur







### 2011 Daily Maximum 8-Hour Ozone Ozone Action Day Season







## Average 4<sup>th</sup> Highest 8-Hour Ozone Value (ppb)



(Attainment when all sites ≤ 75 ppb)

| Monitor        | 2009 | 07-09  | 2010 | 08-10  | 2011 | 2011      | 09-11     |
|----------------|------|--------|------|--------|------|-----------|-----------|
|                | 4th  | Design | 4th  | Design | 4th  |           | Design    |
|                | High | Value  | High | Value  | High | (trigger) | Value     |
| T-Beaumont     | 71   | 74     | 74   | 72     | 76   | 83        | 73        |
| T-West Orange  | 73   | 70     | 77   | 71     | 75   | 78        | 75        |
| T-Port Arthur  | 73   | 72     | 80   | 74     | 76   | <i>75</i> | <b>76</b> |
| T-Hamshire     | 70   | 72     | 70   | 70     | 75   | 88        | 71        |
| S-Sabine Pass  | 73   | 73     | 81