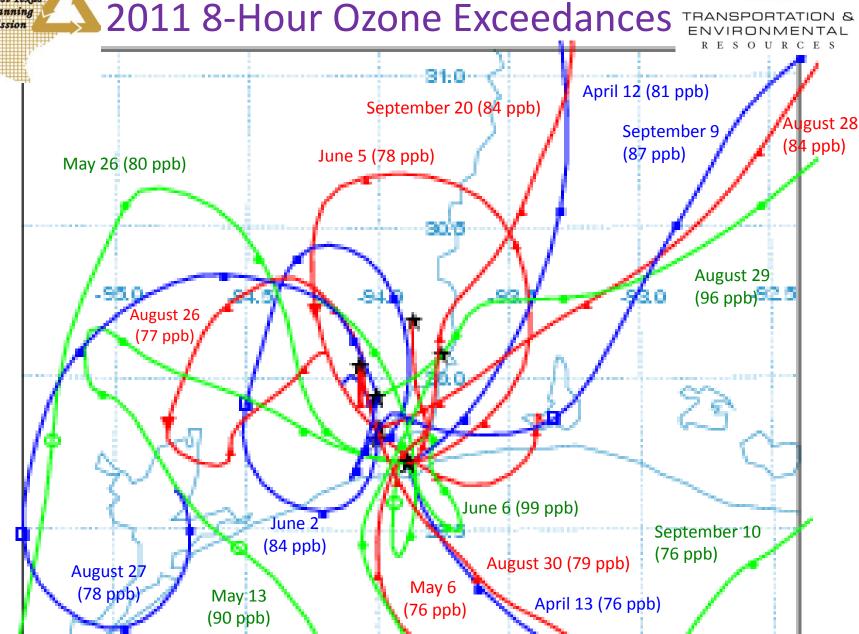

# Beaumont/Port Arthur 2011 8-Hour Ozone Exceedances

| #  | Ozone Action Day | Ozone Exceedance Day    | Monitors and Max 8-Hr Values (ppb)                                                               |  |  |  |
|----|------------------|-------------------------|--------------------------------------------------------------------------------------------------|--|--|--|
| 1  | Before Season    | April 12 (Tuesday)      | Sabine Pass (81), Port Arthur TCEQ (76)                                                          |  |  |  |
| 2  | Before Season    | April 13 (Wednesday)    | Sabine Pass (76)                                                                                 |  |  |  |
| 3  | No               | May 6 (Friday)          | Mauriceville (76)                                                                                |  |  |  |
| 4  | No               | May 13 (Friday)         | Sabine Pass (90)                                                                                 |  |  |  |
| 5  | No               | May 26 (Thursday)       | Sabine Pass (80)                                                                                 |  |  |  |
| 6  | Yes              | June 2 (Thursday)       | Sabine Pass (84), Mauriceville (76)                                                              |  |  |  |
| 7  | Yes              | June 5 (Sunday)         | Sabine Pass (78)                                                                                 |  |  |  |
| 8  | Yes              | June 6 (Monday)         | Sabine Pass (99), Port Arthur SETRPC (76)                                                        |  |  |  |
| 9  | Yes              | August 26 (Friday)      | Beaumont (77)                                                                                    |  |  |  |
| 10 | Yes              | August 27 (Saturday)    | Sabine Pass (78), West Orange (78), Beaumont (76)                                                |  |  |  |
| 11 | Yes              | August 28 (Sunday)      | Port Arthur TCEQ (84), Airport (82)                                                              |  |  |  |
| 12 | Yes              | August 29 (Monday)      | Sabine Pass (96), Port Arthur SETRPC (83), Port Arthur TCEQ (82), Hamshire (81),<br>Airport (76) |  |  |  |
| 13 | No               | August 30 (Tuesday)     | Beaumont (79)                                                                                    |  |  |  |
| 14 | Yes              | September 9 (Friday)    | West Orange (87), Beaumont (84), Mauriceville (80), Hamshire (78)                                |  |  |  |
| 15 | Yes              | September 10 (Saturday) | West Orange (76)                                                                                 |  |  |  |
| 16 | No               | September 20 (Tuesday)  | Sabine Pass (84)                                                                                 |  |  |  |